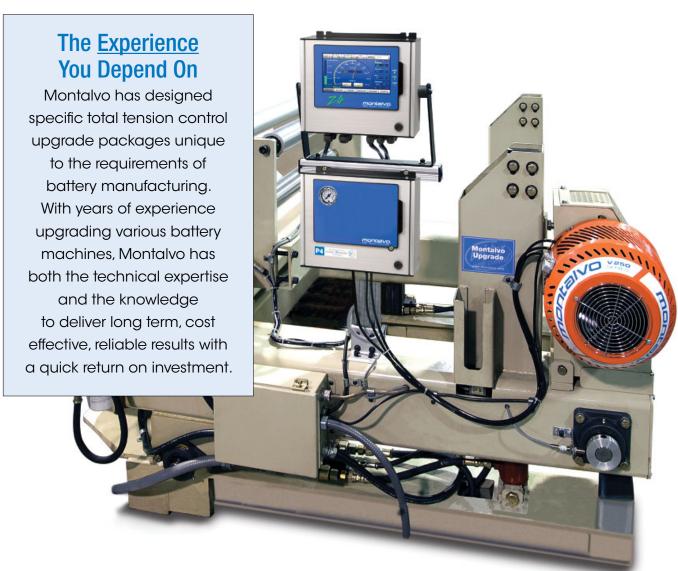

## Retrofit to Effectively Compete with Newer Machines

In order to compete with today's new machines, older machines need increased performance, expanded capability, and added functionality. Typically, all the benefits of a new machine can be achieved through a strategic upgrade of the tension control components of your existing machine. For a fraction of the cost of a new machine, Montalvo makes your current machine run like new, giving you the productivity and profitability increases you require.

### Complimentary Upgrade Assessment

Montalvo Applications Specialists are available to assess your application and will let you know what would be involved in completing an upgrade and what type of performance upgrades you can expect to achieve. Contact us today to learn more.