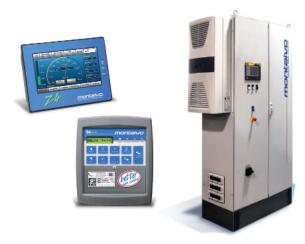

#### **Controls**

Provide process & tension control

From PLC Controls to Standalone Dedicated Control Units, Montalvo produces the industry's leading controls technology for Better Battery Tension Control. They are easy to set-up, run, and operate and can be integrated into your existing platform if required. Montalvo Tension Controllers give you greater precision, consistency, and quality.