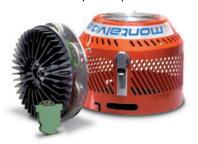

## **Range Expansion**

Separate the overall torque range of your brake into individual ranges for smoother, more precise tension control when running multiple materials on the same machine with differing tension requirements. Gain greater control at lower torque ranges, run high mass rolls at lighter tensions (i.e. films and foils), and run low torque and tension applications that require high torque to stop (i.e. sheeters).