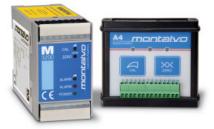

### **Amplifiers**

Provide measurement signal amplification

Combining performance and functionality, Montalvo's load cell amplifiers ensure a quality tension signal for your application. Montalvo manufactures a wide range of amplifiers compatible with all Montalvo load cells and other market technologies.