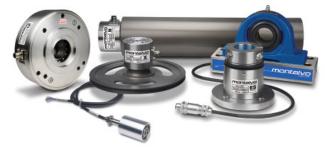

#### **Load Cells**

Provide direct web tension measurement

A superior process relies on a superior tension measurement. Montalvo's manufactures a wide range of load cell styles with multiple load ratings, sensitive to detect even the slightest changes in tension giving your process the superior tension signal it requires for superior production.

## **Magnetic Particle Brakes and Clutches**

Provide torque output & control

Smooth, repeatable, high quality performance with no dust. Ideal for clean room environments, the MP-Series Magnetic Particle Brakes and Brushless Clutches provide the precise torque control you require from full roll to core, maximizing your process capabilities.

## Load Cell Rollers

Provides direct web tension measurement

### **Tension Brakes & Clutches**

Provides torque output & control