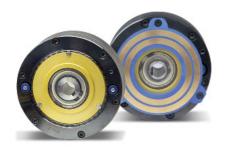

## **Magnetic Particle Brakes and Clutches**

Provide torque output & control

Smooth, repeatable, high quality performance with no dust. Ideal for clean room environments, the MP-Series Magnetic Particle Brakes and Brushless Clutches provide the precise torque control you require from full roll to core, maximizing your process capabilities.

## **Range Expansion**

Separate the overall torque range of your brake into individual ranges for smoother, more precise tension control when running multiple materials on the same machine with differing tension requirements. Gain greater control at lower torque ranges, run high mass rolls at lighter tensions (i.e. films and foils), and run low torque and tension applications that require high torque to stop (i.e. sheeters).