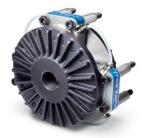

## **Magnetic Particle Brakes and Clutches**

Provide torque output & control

Smooth, repeatable, high quality performance with no dust. Ideal for clean room environments, the MP-Series Magnetic Particle Brakes and Brushless Clutches provide the precise torque control you require from full roll to core, maximizing your process capabilities.

### **Tension Brakes & Clutches**

Provides torque output & control