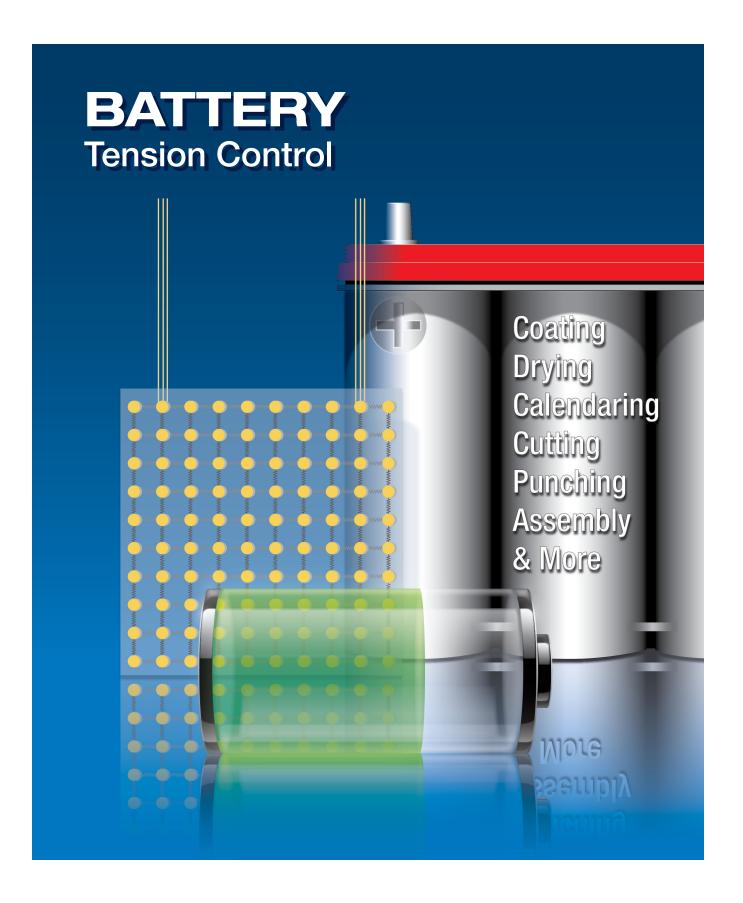

# **Tension Control Specialists**

From the battery in a car to the one around your wrist, today's battery manufacturers rely on Montalvo tension control components to ensure higher quality end product, less waste, and

Montalvo provides the tension control components you require to ensure consistent, efficient, and higher quality manufacturing. Montalvo Better Web Control gives you the capability to make Better Batteries and Achieve More!

Check out some of the battery manufacturing processes and applications where Montalvo has provided Better Web Control.

## Manufacturing Processes

Coating

greater productivity.

- Rolling
- Slitting
- Die Cutting
- Winding
- Converting