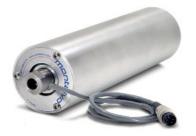

#### **Load Cells**

Provide direct web tension measurement

A superior process relies on a superior tension measurement. Montalvo's manufactures a wide range of load cell styles with multiple load ratings, sensitive to detect even the slightest changes in tension giving your process the superior tension signal it requires for superior production.

### **Amplifiers**

Provide measurement signal amplification

Combining performance and functionality, Montalvo's load cell amplifiers ensure a quality tension signal for your application. Montalvo manufactures a wide range of amplifiers compatible with all Montalvo load cells and other market technologies.