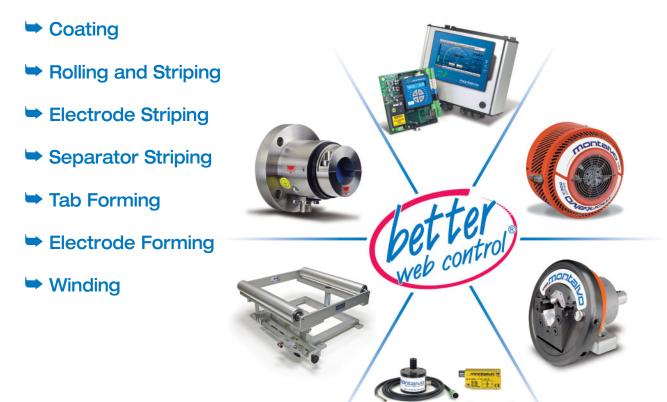

Check out some of the battery manufacturing processes and applications where Montalvo has provided Better Web Control.

## Manufacturing Processes

Coating

greater productivity.

- Rolling
- Slitting
- Die Cutting
- Winding
- Converting

Below are some of the battery manufacturing applications Montalvo has provided Better Web Control on

## Manufacturing Applications