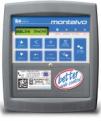

ilt with Quality. Built to Perform.

Montalvo manufacturers the high quality, high performance tension control components you rely on to achieve more! Narrow web and label manufacturing machines require high quality tension control components to ensure webs do not neck down, break, and maintain registration from full roll to core, all while being easy to install, set-up and operate.

## **Closed Loop Tension Control Solutions**

Create a continuous, automated, easy to operate system with direct tension measurement from your web of material to maintain precise tension from full roll to core every single time.

#### Load Cells

For direct web tension measurement



#### **Tension Brakes & Clutches**

For torque output & control





## **Tension Controllers**

For controlling the process







#### **Features**

- Superior Signal Sensitivity
- Repeatable, Reliable Measurement
- Direct Web Tension Feedback
- Smooth, Linear Torque from Full Roll to Core
- ✓ Full Range of Functions & Features to Maximize Productivity
- Multiple Styles, Models, and Packages to Meet Your Specific Requirements
- Easy to Install, Set-Up and Operate





## Torque Sensing Control System (Open Loop)



#### **Dancer Tension Control Solutions**

We understand the unique control requirements of applications utilizing dancers and have created exclusive and innovative technology specific for dancer applications. Our Dancer Tension Control Solutions give you the precise, accurate, and repeatable tension control required for more productive and profitable runs.



#### **Features**

- Precise, Consistent D