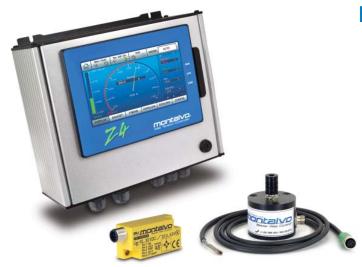

## Torque Sensing Control System (Open Loop)

#### **Dancer Tension Control Solutions**

We understand the unique control requirements of applications utilizing dancers and have created exclusive and innovative technology specific for dancer applications. Our Dancer Tension Control Solutions give you the precise, accurate, and repeatable tension control required for more productive and profitable runs.

#### **Features**

- Precise, Consistent Dancer Control
- Easy Installation, Set Up & Operation
- Range Expander & VWrap Compatible
- Exclusive Dancer Controller with Tension Indication
- Full Range of Functions & Features to Maximize Productivity
- Utilize a Range of Feedback Sources (sensors)