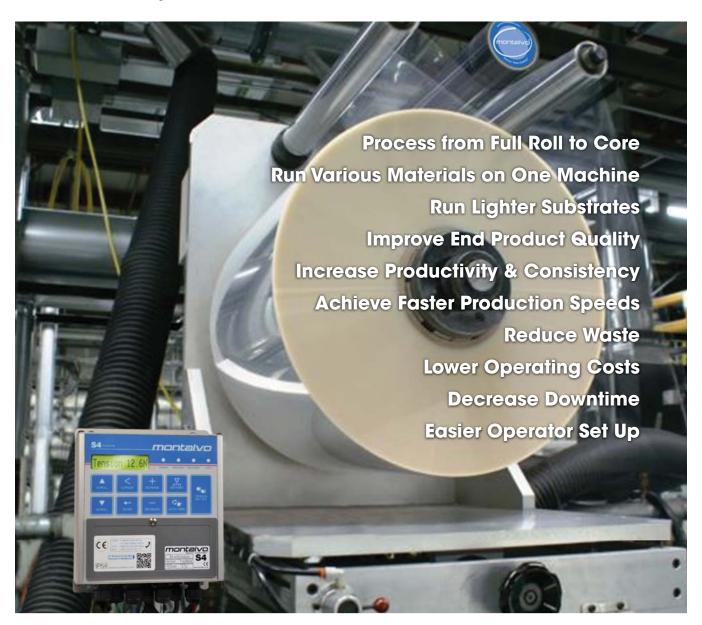

High quality tension control plays a vital role in expanding the capabilities of narrow web and label machines while at the same time adding increased productivity, reduced waste, and increased end product quality. We have worked on a wide variety of narrow web and label applications, easily integrating high performance and high quality tension control components into new and existing machines.

## Multiple Materials and Lighter Substrates

Run various types of materials and lighter substrates on one machine from full roll to core.

Narrow web manufacturers are often required to run different types of material on one machine. These new materials, oftentimes, push the limits and capabilities of the existing machine design, resulting in a variety of problems and inefficiencies affecting productivity and profitability.

However, Montalvo's high performance tension control components are designed to allow you to do more and do it all on the same machine.