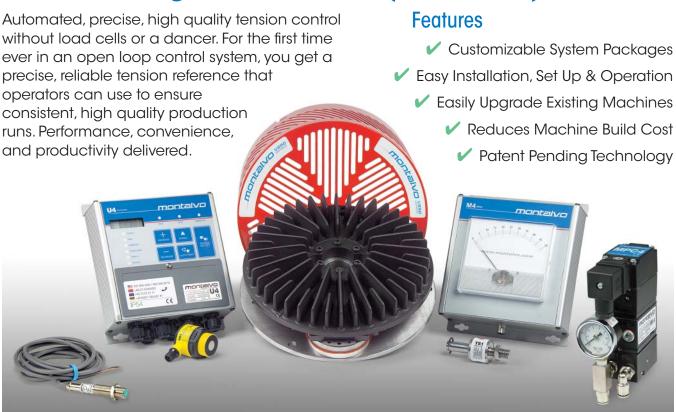

## **Closed Loop Tension Control Solutions**

Create a continuous, automated, easy to operate system with direct tension measurement from your web of material to maintain precise tension from full roll to core every single time.

#### Load Cells

For direct web tension measurement

#### **Tension Brakes & Clutches**

For torque output & control

## **Tension Controllers**

For controlling the process

#### **Features**

- Superior Signal Sensitivity
- Repeatable, Reliable Measurement
- Direct Web Tension Feedback
- Smooth, Linear Torque from Full Roll to Core
- ✓ Full Range of Functions & Features to Maximize Productivity
- Multiple Styles, Models, and Packages to Meet Your Specific Requirements
- Easy to Install, Set-Up and Operate